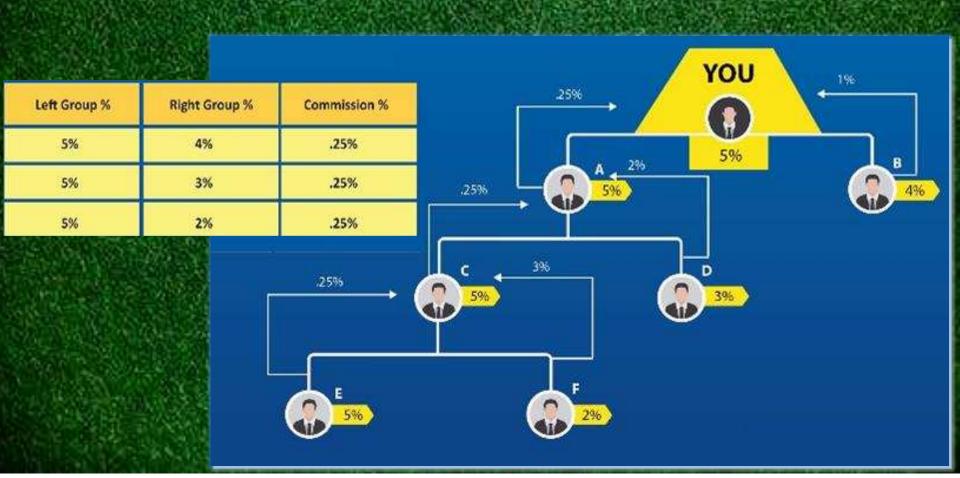

### **LEADERSHIP INCOME**

To encourage Leadership, Kanwhizz rewards their Business Associates with Leadership Income. When one of your direct sponsored group reaches a level where he is earning 5% income of total sales of your group, you are eligible to earn an extra Bonus as per below given chart: