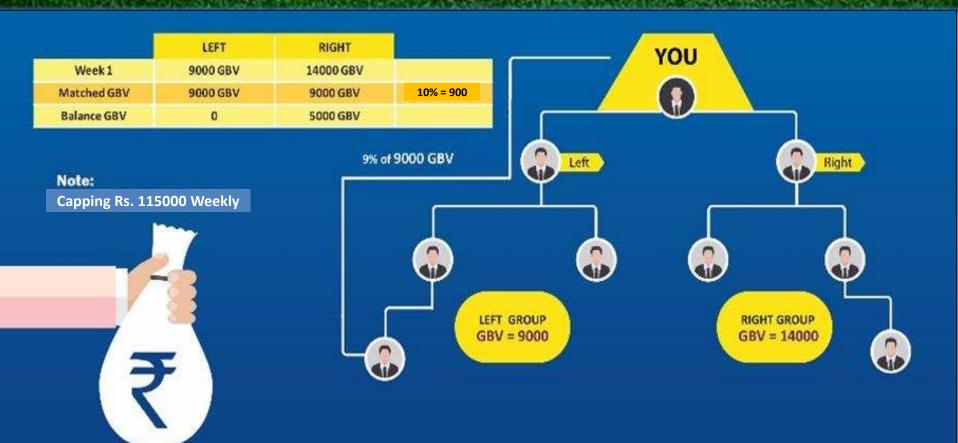

# BUSINESS MATCHING COMMISSION

When you complete 9000 BV in left leg and 14000 BV in your right leg, Team matching commission @ 10% is to be paid to you on the GBV in that leg as well as 10% commission from the matching volume on the greater leg. Any unpaid GBV carry forwards to the following week as long as you remain active