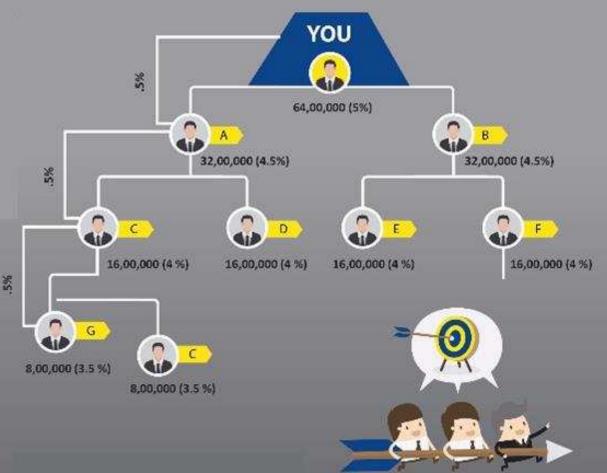

## **PERFORMANCE INCOME**

The commission is to be paid on differential basis to the Business Associate according to the level of percentage an Associate has achieved. This commission is to be paid on the basis of total Business Volume generated by you and the Business Volume your team has generated in a particular month

| Percentage<br>Level % | Sales Volume<br>Total BusinessVolume (TBV) |
|-----------------------|--------------------------------------------|
| 5%                    | 64,00,000 BV                               |
| 4.5%                  | 32,00,000 BV                               |
| 4%                    | 16,00,000 BV                               |
| 3.5%                  | 8,00,000 BV                                |
| 3%                    | 4,00,000 BV                                |
| 2.5%                  | 2,00,000 BV                                |
| 2%                    | 1,00,000 BV                                |
| 1.5%                  | 50,000 BV                                  |
| 1%                    | 25,000 BV                                  |

## For Example:

When the total Business Volume generated by you and your team is 6400000 BV then you are on 5% slab and eligible to get benefits of this income as differential basis:

A = 3200000 BV (4.5%) x 0.5 = 16000

B = 3200000 BV (4.5%) x 0.5 = 16000

32000/- will be the total earning according to this example.

The key component